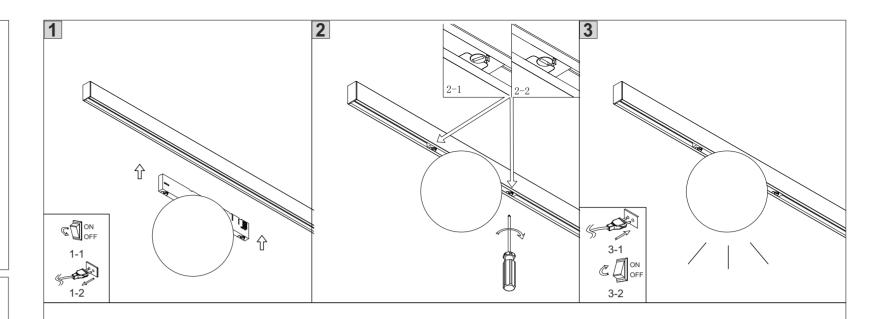

## MICRO\_LINE SFERA 14.1001.5

POWER: 4.5W DC 48V

## SAFETY INSTRUCTIONS

- The appliance should be installed, connected and tested by qualified electrician, and in accordance with local regulations.
- Turn o ffthe power supply before installation or maintenance of the appliance, and make sure that the cables will not be squeezed or damaged by sharp edges.
- The appliance should not be covered by insulation blankets or similar materials .
- Clean the appliance with a soft cloth and a standard PH neutral detergent. Stainless steel surfaces should be maintained regularly.
- Misuse of, or changes to the appliance shall nullify the guarantee. The manufacturer is free to change the design, specifications and instructions for assembly.

USE THE CORRECT DRIVER TO CONNECT.

DO NOT TOUCH OR CLEAN THE LED ARRAY! IN ORDER TO AVOID DAMAGING THE LED CHIP

Lightonix sp. z o.o. Ul Hoza, 86 lok. 410 00-682 Warszawa, Poland LIGHTING SOLUTIONS Telephone: +48 516 808 834 LTX-LED.com E-mail: info@ltx-led.com