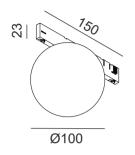

## MICRO\_LINE SFERA 14.1001.5

POWER: 4.5W DC 48V



## SAFETY INSTRUCTIONS

- The appliance should be installed, connected and tested by qualified electrician, and in accordance with local regulations.
- Turn o ffthe power supply before installation or maintenance of the appliance, and make sure that the cables will not be squeezed or damaged by sharp edges.
- The appliance should not be covered by insulation blankets or similar materials .
- Clean the appliance with a soft cloth and a standard PH neutral detergent. Stainless steel surfaces should be maintained regularly.
- Misuse of, or changes to the appliance shall nullify the guarantee. The manufacturer is free to change the design, specifications and instructions for assembly.



USE THE CORRECT DRIVER TO CONNECT.

DO NOT TOUCH OR CLEAN THE LED ARRAY! IN ORDER TO AVOID DAMAGING THE L